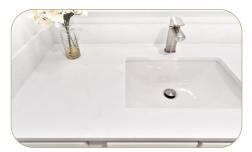

#### WHAT IS ACRYLIC?

Acrylic countertops are a type of solid surface countertop material made from a combination of acrylic polymers, minerals, and pigments. Because of its physical properties, acrylic seams are inconspicuous, scratches are easily repairable, and the material is cleanable with just soap and water.

#### WHY ACRYLIC?

- **\$** High-end look without the quartz or granite cost.
- No particleboard MDF substrate. Acrylic is a solid material.
- Food-hygienic and bacterial resistant. Used frequently in hospitals.
- 🖞 Great for: Countertops, Window Sills, Shower Surrounds and more.