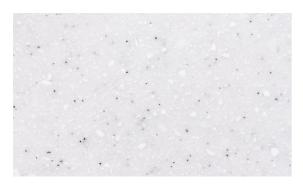

# SALT & PEPPER

Acrylic Solid Surface 17mm

MAUI Acrylic Solid Surface 17mm

**TAPIOCA** Acrylic Solid Surface 17mm

**STONE** Acrylic Solid Surface 17mm

Photos and samples reflect small portion and typical pattern of full acrylic sheet. Physical sample best represents material. Final acrylic sheet may vary in color, pattern, chip size, etc.. Please contact us for more information.