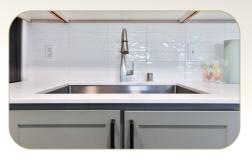

#### WHAT IS ACRYLIC?

Acrylic countertops are a type of solid surface countertop material made from a combination of acrylic polymers, minerals, and pigments. Because of its physical properties, acrylic seams are inconspicuous, scratches are easily repairable, and the material is cleanable with just soap and water.

#### WHY ACRYLIC?

- **\$** High-end look without the quartz or granite cost.
- No particleboard MDF substrate. Acrylic is a solid material.
- Food-hygienic and bacterial resistant. Used frequently in hospitals.
- 🖞 Great for: Countertops, Window Sills, Shower Surrounds and more.