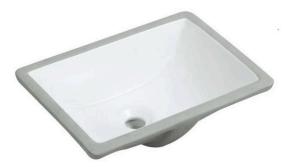

#### **Features**

- Undercounter Style
- Single Compartment
- Rectangular Shaped Bowl

Dimensions
Outer: 17-15/16" x 12-13/16" x 7-1/2"
Inner: 15-3/4" x 10-13/16"

| Model | Description       | Colors / Finishes |
|-------|-------------------|-------------------|
| 314   | Undercounter Sink | White             |

### **Product Specification**

The undercounter vanity sink shall be 17-15/16" in length and 12-13/16" in width, with an overall depth of 7-1/2". Sink shall be a single compartment with rectangular bowl of ceramic construction. Sink shall be Models 314.