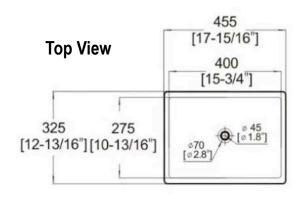

#### **Features**

- Undercounter Style
- Single Compartment
- Rectangular Shaped Bowl

Dimensions
Outer: 17-15/16" x 12-13/16" x 7-1/2"
Inner: 15-3/4" x 10-13/16"

| Model | Description       | Colors / Finishes |
|-------|-------------------|-------------------|
| 314   | Undercounter Sink | White             |

#### **TECHNICAL INFORMATION**

| Fixture*                                       |                     |  |
|------------------------------------------------|---------------------|--|
| Inner Area                                     | 15-3/4" x 10-13/16" |  |
| Water Depth                                    |                     |  |
| Drain Hole                                     |                     |  |
| *Approximate measurements for comparison only. |                     |  |

#### 314 UNDER COUNTER BASIN

Dimensions:

17-15/16"(455mm) x 12-13/16"(325mm)

x 7-1/2"(190mm)

Bowl area(only) Length: 15-3/4"(400mm)

Width: 10-13/16"(275mm)

**Product Diagram**