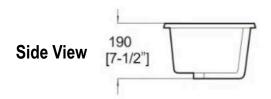

#### **Features**

- Undercounter Style
- Single Compartment
- Rectangular Shaped Bowl

Dimensions
Outer: 17-15/16" x 12-13/16" x 7-1/2"
Inner: 15-3/4" x 10-13/16"

| Model | Description       | Colors / Finishes |
|-------|-------------------|-------------------|
| 314   | Undercounter Sink | White             |

#### 314 UNDER COUNTER BASIN

Dimensions:

17-15/16"(455mm) x 12-13/16"(325mm)

x 7-1/2"(190mm)

Bowl area(only) Length: 15-3/4"(400mm)

Width: 10-13/16"(275mm)

**Product Diagram**