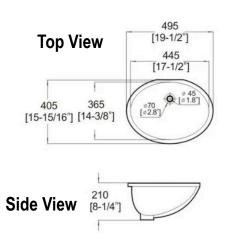

#### **301 UNDER COUNTER BASIN**

Dimensions:

19-1/2"(495mm) x 15-15/16"(405mm)

x 8-1/4"(210mm)

Bowl area(only) Length: 17-1/2"(445mm)

Width: 14-3/8"(365mm)

**Product Diagram**

#### **Features**

- Ceramic Construction
- Undercounter Style
- Single Compartment
- Oval Bowl

Dimensions
Outer: 19-1/2" x 15-15/16" x 8-1/4"
Inner: 17-1/2" x 14-3/8"

| Model | Description       | Colors / Finishes |
|-------|-------------------|-------------------|
| 301   | Undercounter Sink | White             |

### **Product Specification**

The undercounter vanity sink shall be 19-1/2" in length and 15-15/16" in width, with an overall depth of 8-1/4". Sink shall be a single compartment with oval bowl of ceramic construction. Sink shall be Models 301.

### **TECHNICAL INFORMATION**

| Fixture*                                       |                   |  |
|------------------------------------------------|-------------------|--|
| Inner Area                                     | 17-1/2" x 14-3/8" |  |
| Water Depth                                    |                   |  |
| Drain Hole                                     |                   |  |
| *Approximate measurements for comparison only. |                   |  |